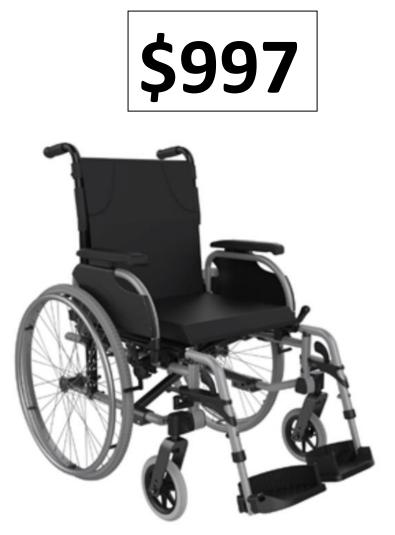

## Aspire Evoke 2 Self-Propelled Wheelchair –

50cm

SKU: MWS449530

## Features and Benefits:

- A lightweight, highly adjustable manual wheelchair
- The contoured padded overlay offers the user increased comfort and is ideal for those who are in their wheelchair for longer periods of time. The mild contouring assists in positioning and pressure distribution, while the fabric allows air movement, increasing breathability. It is easily removed to allow washing when required
- Swing-in / out, height adjustable and removable foot rests
- Strong, Nylon upholstery with a comfortable cushion and padded backrest.
- Depth adjustable seating with rear angle adjustability
- Quick release 24" solid rear tyres

## **Specifications:**

| Seat Depth        | 400mm - 475mm | Seat Width           | 500mm         |
|-------------------|---------------|----------------------|---------------|
| Backrest Height   | 430mm – 490mm | Seat to Floor Height | 440mm – 480mm |
| Colour            | Silver        | Material             | Aluminium     |
| Safe Working Load | 140kg         | Unit Weight          | 15.1kg        |