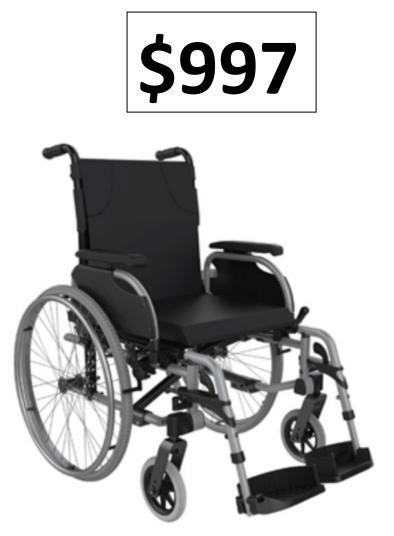

## Aspire Evoke 2 Self-Propelled Wheelchair –

## Features and Benefits:

- A lightweight, highly adjustable manual wheelchair
- The contoured padded overlay offers the user increased comfort and is ideal for those who are in their wheelchair for longer periods of time. The mild contouring assists in positioning and pressure distribution, while the fabric allows air movement, increasing breathability. It is easily removed to allow washing when required
- Swing-in / out, height adjustable and removable foot rests
- Strong, Nylon upholstery with a comfortable cushion and padded backrest.
- Depth adjustable seating with rear angle adjustability
- Quick release 24" solid rear tyres

## **Specifications:**

| Seat Depth        | 400mm - 475mm | Seat Width           | 450mm         |
|-------------------|---------------|----------------------|---------------|
| Backrest Height   | 430mm – 490mm | Seat to Floor Height | 440mm – 480mm |
| Colour            | Silver        | Material             | Aluminium     |
| Safe Working Load | 140kg         | Unit Weight          | 15kg          |