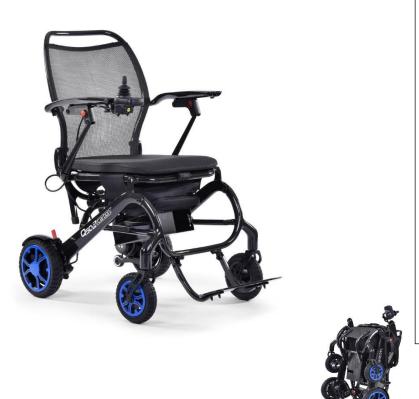

## Features and Benefits:

Whatever your destination, the Q50 R Carbon is your perfect travelling partner.

Weighing a mere 14.5 kg (without batteries) and fabricated from premium carbon fibre, take a load off your mind (and your arms) knowing that this is an effortless powerchair to lift.

Foldable in seconds, it stores snugly away in the tightest of places - and all without removing the battery.

Plus, it packs the robust and reliable QUICKIE performance to get you from A-B (or even A-Z with its extended 24 km range).

And with 5 eye catching accent colours, why not bring a touch of style to wherever you go too?