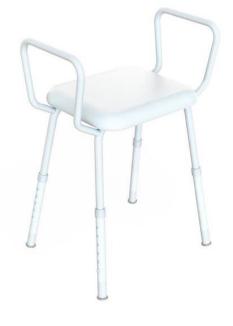

## Shower Stool With Padded Seat

SKU: KA222ZAP

## Features and Benefits:

- Designed for users preferring additional seating support while showering.
- White powder coated 22mm steel tube .
- Adjustable height and angle to suit individual users and uneven floors.
- Padded seat clips on for easy assembly, change and cleaning.
- Anti-slip rubber tips on each leg for stability .
- Independently tested to AS/NZS 3973:2009 .
- Suitable for institutional and domestic use .
- Available in 45cm and 50cm seat widths .

## Specifications:

| Code            | KA222ZAP | Max User Weight  | 110kg |
|-----------------|----------|------------------|-------|
| Overall Width   | 510mm    | Overall Depth    | 380mm |
| Seat Width      | 340mm    | Seat Depth       | 290mm |
| Min Seat Height | 510mm    | Max. Seat Height | 630mm |