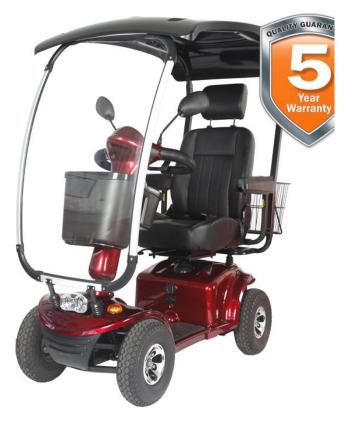

## Top Gun Phantom Scooter

SKU : Phamtom

## Features

Protection from the harshest of weather conditions with a premium impact resistant, clear vision canopy.

Multiple tiller settings and a plush high-back captain's chair ensure a comfortable driving position.

The Phantom comes standard with a premium lighting package coupled with incredible storage capacity in front and rear baskets.

High profile tyres synced with sensational all round suspension deliver superior driver comfort.

Australia's best value for money canopy scooter!

| Code             | PHANTOM                      | Safe Working Load                      | 180kg                                    |
|------------------|------------------------------|----------------------------------------|------------------------------------------|
| Description      | Phantom Scooter – 4<br>Wheel | Maximum Speed                          | 10km/hr                                  |
| Total Dimensions | 130 x 83 x 168cm             | Range                                  | 50kms                                    |
| Unit Weight      | 96kg                         | Operation Time<br>(when fully charged) | Chili Red, Electric Blue,<br>Polar White |