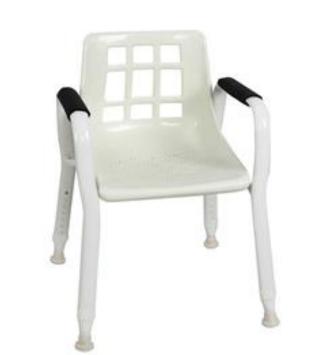

## **Shower Chair**

SKU: HBA407

## **Product Description**

- Solid plastic seat, perforated for drainage
- Height adjustable legs. Adjustment pins are spaced at 25mm increments on three extension legs and 12.5mm increments on the fourth to maximise stability
- S-bend shaped frame, provides maximum space between the armrests
- Splash guard included
- Thicker, more durable powder coated aluminium frame to prevent scuffs and scratches
- Slip resistant suction rubber tips

| Overall<br>Height | Overall<br>Width | Overall<br>Length | Seat Depth | Seat Width | Seat<br>Height   | Product<br>Weight | SWL   |
|-------------------|------------------|-------------------|------------|------------|------------------|-------------------|-------|
| 795mm -<br>945mm  | 615mm            | 605mm             | 400mm      | 460mm      | 440mm –<br>590mm | 3.8kg             | 200kg |