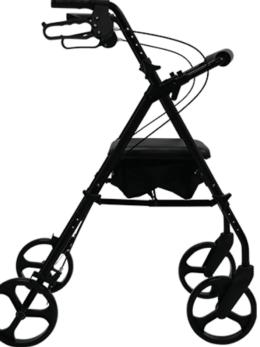

## Aspire Flex Adjustable Seat Walker – 8" Wheels

SKU: WAF709670BK (Black)

## Features and Benefits:

- Super lightweight making it easy to manoeuvre and easy to transport.
- Available in 6" (Champagne) and 8" (Black) wheel variations.
- Robust aluminium frame for improved durability and stability.
- Height adjustable seat height to suit most users.
- Soft padded seat for improved seating comfort.
- Adjustable and lockable brake handles.

| Code         | WAF709670BK | Colour               | Black     |
|--------------|-------------|----------------------|-----------|
| Total Length | 820mm       | Seat Width           | 360mm     |
| Total Width  | 585mm       | Seat to Floor Height | 475-570mm |
| Total Height | 780-970mm   | Seat to Footrest     | 475-570mm |
| SWL          | 136kg       | Unit Weight          | 7.3kg     |