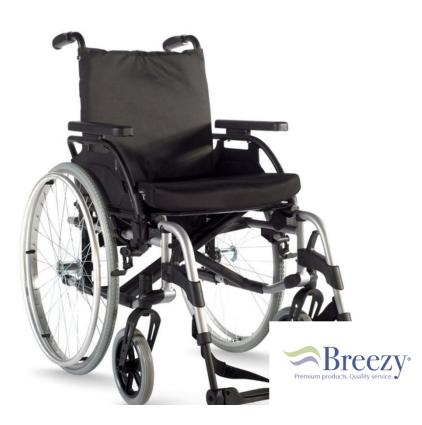

## Breezy BasiX 2 Lightweight Self-Propelled Wheelchair –

20"

SKU: 074103-006

## Features and Benefits:

Available in Self Propelled models, the Breezy BasiX2 is a lightweight wheelchair that features amazing adjustability and rigidity, combined with a modern and clean look.

- Adapted seat heights accommodating for foot propulsion
- Armrests conveniently flip back, for easier transfers
- Easy accessible wheel locks prevent the wheelchair from rolling forward or backward
- Angle Adjustable Footplates
- Folding Frame for convenient transportation and storage
- Comes with free standard basic foam cushion
- Swing Away and Adjustable Anti-Tips
- Safe Working Load 125 kg
- Fixed Backrest

## Specifications:

| Max User Weight | 125kg                | Seat Width     | 20"                      |
|-----------------|----------------------|----------------|--------------------------|
| Seat Depth      | 16"-18" (Adjustable) | Seat Height    | 19" (Adjustable 18"-20") |
| Back Height     | 16"-18"              | Armrest Height | 8"-9"                    |
| Unit Weight     | 17.5kg               |                |                          |