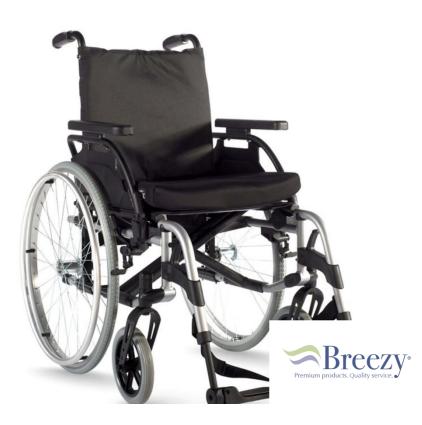

## Breezy BasiX 2 Lightweight Self-Propelled Wheelchair –

18"

SKU: 074103-005

## Features and Benefits:

Available in Self Propelled models, the Breezy BasiX2 is a lightweight wheelchair that features amazing adjustability and rigidity, combined with a modern and clean look.

- Adapted seat heights accommodating for foot propulsion
- Armrests conveniently flip back, for easier transfers
- Easy accessible wheel locks prevent the wheelchair from rolling forward or backward
- Angle Adjustable Footplates
- Folding Frame for convenient transportation and storage
- Comes with free standard basic foam cushion
- Swing Away and Adjustable Anti-Tips
- Safe Working Load 125 kg
- Fixed Backrest