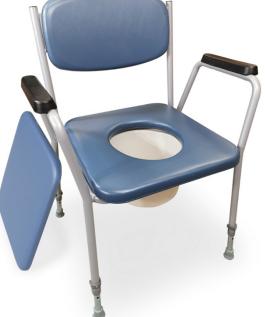

## Redgum Basics Commode Chair

## Features and Benefits:

- Allows for toileting away from the toilet for when users cannot make it to the bathroom.
- Soft padded seat / backrest / armrests
- Removable padded seat overlay
- Easy to clean vinyl upholstery.
- Adjustable seat height
- Flip up seat to access bowl.
- Removable bowl with carry handle and lid
- Nonslip rubber tips
- Lightweight easy to move.

| Code                      | B580                                            | Overall Height         | 785mm<br>(lowest height setting)                                    |
|---------------------------|-------------------------------------------------|------------------------|---------------------------------------------------------------------|
| Description               | Redgum Basics Commode<br>Chair with Padded Seat | Seat Width             | 430mm                                                               |
| Overall Width             | 610mm                                           | Seat Depth             | 450mm                                                               |
| Overall Depth             | 505mm                                           | Seat Height            | 410mm – 560mm<br>(7 height setting at 25mm increments)              |
| Safe Working Load         | 140kg                                           | Backrest Pad           | 420mm (W) x 240mm (H) x 380mm (D)<br>(from seat to top of backrest) |
| Product Weight            | 8.5kg                                           | Maximum User<br>Weight | 159kg                                                               |
| Width between<br>Armrests | 510mm                                           | Product Weight         | 7kg                                                                 |