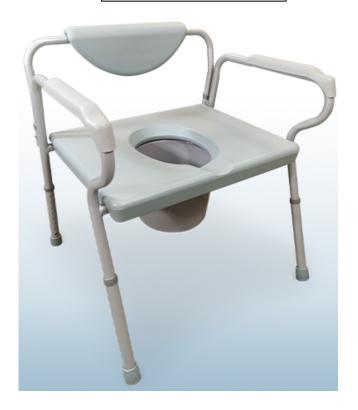

## Redgum Bariatric Commode Chair

SKU: B588

\$289

## Features and Benefits:

- Allows for toileting away from the toilet for when users cannot make it to the bathroom.
- 280kg user weight capacity
- Plastic seat / backrest / armrests
- Height adjustable
- Removable bowl with carry handle and lid
- Removable splashguard
- Removable backrest
- Nonslip rubber tips
- Lightweight: easy to move Easy to clean surfaces
- Bowl, lid and splashguard

## **Specifications:**

| Code              | B588                              | Overall Height         | 700mm<br>(lowest height setting)  |
|-------------------|-----------------------------------|------------------------|-----------------------------------|
| Description       | Redgum Bariatric<br>Commode Chair | Seat Width             | 590mm                             |
| Overall Width     | 685mm                             | Seat Depth             | 470mm                             |
| Overall Depth     | 620mm                             | Seat Height            | 410mm – 575mm                     |
| Safe Working Load | 140kg                             | Backrest Pad           | 400mm (W) x 150mm (H) x 300mm (D) |
| Product Weight    | 8.5kg                             | Maximum User<br>Weight | 280kg                             |