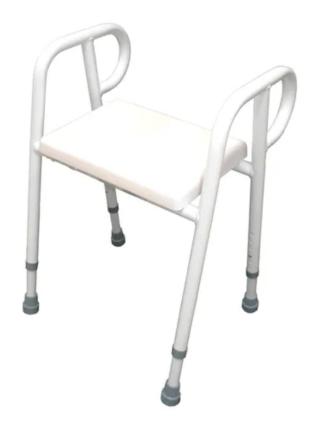

## **R&R Shower Stool**

SKU: 12325A52

\$297

## **Features and Benefits:**

- Designed to assist those who have difficulty showering.
- Height adjustable legs.
- PU padded seat for extra comfort.
- Powder coated white 32mm aluminium tubing.
- Available in 45cm, 52cm and 60cm frame widths.

## **Specifications:**

| Code             | KA222ZA                      | Seat Width  | 520mm            |
|------------------|------------------------------|-------------|------------------|
| Description      | Aspire Homecare Shower Stool | Seat Depth  | 300mm            |
| Overall Height   | 670mm – 810mm                | Seat Height | 480mm – 640mm    |
| Max. User Weight | 250kg                        | Brand       | R & R Healthcare |