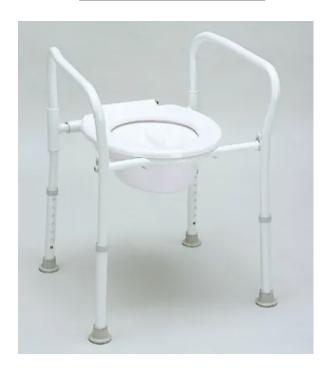

## Peak Aluminium Folding Over Toilet Aid

SKU: C8560-A-FX

\$199

## Features and Benefits:

- Multi-purpose and suitable for indoor or outdoor use
- Durable, hard-wearing materials with a rust-proof frame
- Increased grip ensures stability on damp or wet floors.
- Height adjustable legs and non-slip ferrules
- Stackable for space-saving storage and transportation
- Available in Red or Blue to assists those with vision impairment.
- Weight capacity 120kg

| Product Specifications |        |
|------------------------|--------|
| Length                 | 52.9cm |
| Min Height             | 67.7cm |
| Max Height             | 82.7cm |
| Width                  | 56cm   |
| Weight                 | 3.85kg |

| Product Specifications |       |
|------------------------|-------|
| Seat Width             | 48cm  |
| Seat Min Height        | 46cm  |
| Seat Max Height        | 62cm  |
| Capacity               | 100kg |