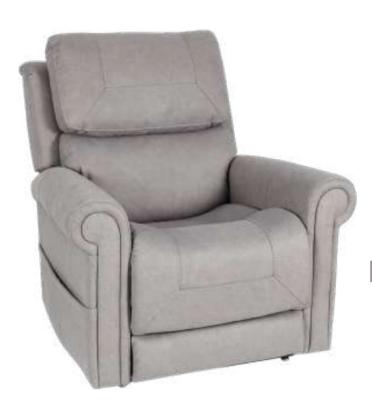

## Theorem Studio Lift Chair - Standard

SKU: LC0901

\$2,990

## Features and Benefits:

The Studio is a unique solution for a variety of spaces. Bridging comfort and form, its gentle sloping lines make for a plush, inviting statement piece. Available in three colour options, the Studio serves as a testament to pared-back style.

- Independent head and legrest
- Power lumbar support
- Available in three exciting colours
- USB hand control

Santa Barbara (Fog)

Santa Barbara (Latte)

Santa Barbara (Bark)