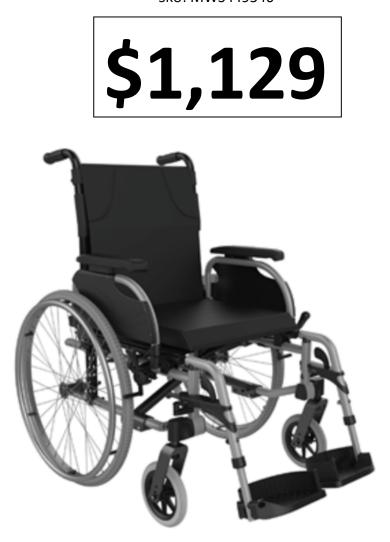

## Aspire Evoke 2 HD Self-Propelled Wheelchair – 57cm

SKU: MWS449540

## Features and Benefits:

- A lightweight, highly adjustable manual wheelchair
- The contoured padded overlay offers the user increased comfort and is ideal for those who are in their wheelchair for longer periods of time. The mild contouring assists in positioning and pressure distribution, while the fabric allows air movement, increasing breathability. It is easily removed to allow washing when required
- Swing-in / out, height adjustable and removable foot rests
- Strong, Nylon upholstery with a comfortable cushion and padded backrest.
- Depth adjustable seating with rear angle adjustability
- Quick release 24" solid rear tyres

## **Specifications:**

| Seat Depth        | 400mm - 475mm | Seat Width           | 570mm         |
|-------------------|---------------|----------------------|---------------|
| Backrest Height   | 430mm – 490mm | Seat to Floor Height | 440mm – 480mm |
| Colour            | Silver        | Material             | Aluminium     |
| Safe Working Load | 180kg         | Unit Weight          | 16kg          |