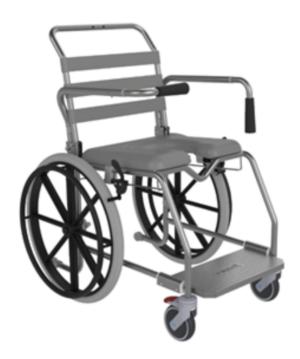

## Aspire 46cm Weight Bearing Platform Shower Commode – Attendant Propelled

Inc. Closed Seat

SKU: BTC066200

\$1,419

## Features and Benefits:

- 8º backrest angle ensures patient comfort
- Improved over toilet clearance
- Integrated access trough improves hygiene whilst maintaining toilet bowl clearance height of 465mm
- 4x Tente total locking castors provide brake access from all angles
- Safety arms prevent falls and swing back out of the way for transfers
- Open armrests style accommodates a wider sitting surface whilst maintaining a smaller base footprint for improved accessibility
- Easy-slide weight bearing platform footrest slides completely away for transfers

## **Specifications:**

| Code              | BTC066000 | Backrest Height          | 305mm |
|-------------------|-----------|--------------------------|-------|
| Overall Height    | 995mm     | Armrest Height           | 225mm |
| Overall Width     | 535mm     | Anterior Seat Height     | 590mm |
| Seat Width        | 460mm     | Posterior Seat<br>Height | 560mm |
| Safe Working Load | 200kg     |                          |       |