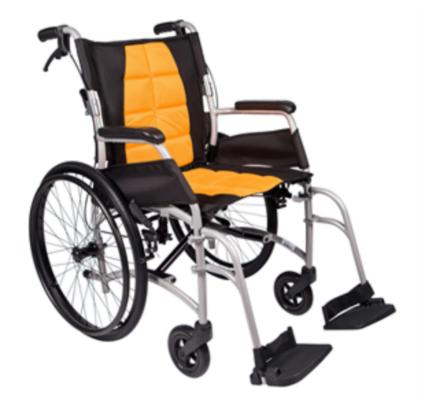

## Aspire VIDA Folding Wheelchair – Self-Propelled

SKU: MWS449860 (Orange)

SKU: MWS449865 (Green)

\$725

## Features and Benefits:

- The Aspire Vida is a super lightweight transport wheelchair ideal for quick trips to the shops, appointments and catching up with friends.
- Ergonomic backrest and seat shape follow the contours of the user to maximise comfort and postural support.
- The 135kg safe working load caters to a broad range of users.
- Lightweight frame design ensures easy lifting in and out of cars, ideal for carers.
- Contoured and padded seating improves comfort and postural support.
- Attendant operated hand brakes with parking lock.
- Simple and intuitive folding for easy transportation.
- Removable leg rests and folding back for compact storage.
- Rear storage pocket for essentials.
- Available as attendant propelled or self-propelled.
- Anterior Seat Height 495 mm
- Posterior Seat Height 445 mm

## **Specifications:**

| Total Length | 1030mm | Colour          | Orange, Green |
|--------------|--------|-----------------|---------------|
| Total Width  | 685mm  | Seat Depth      | 420mm         |
| Total Height | 930mm  | Seat Width      | 450mm         |
| SWL          | 135kg  | Frame Weight    | 10.7kg        |
| Unit Weight  | 11.7kg | Backrest Height | 430mm         |