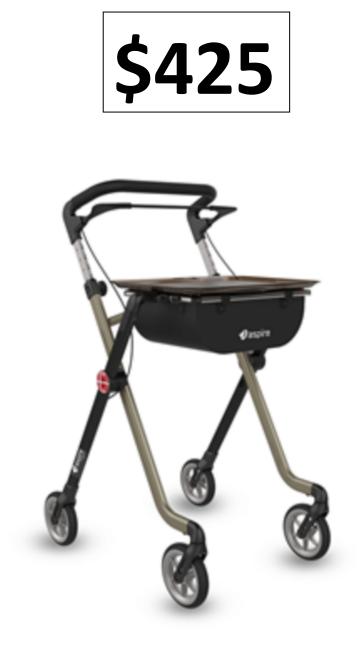

## Aspire Vogue Indoor Walker

SKU: WAF705100CH/RE

## Features and Benefits:

- Luxury look and feel Danish design, profiled tubing, moulded fittings, ergonomic handles and refined colours.
- Now supplied with bonus cane holder (ref. image)
- Lightweight and ergonomic design with small turning circle for excellent manoeuvrability.
- No lifting & spillage meals can be collected and brought to the desired location without the need for lifting or carrying. The tray is also removable.
- Sitting down for a meal when the user is sitting, the walker can be turned around and positioned comfortably in front of them, to enjoy their meal.
- Unique folding design the slimline design reduces the footprint when folded but allows the folded walker to stand upright on its own.
- **Brakes** the ergonomic 'Soft Touch' lockable design allows the walker to be secured in place with minimal hand pressure.
- **Removable storage bag** utensils and other items can be stowed securely away, ideal for transporting personal belongings around the house.

| Total Length      | 650mm         | Total Width | 540mm           |
|-------------------|---------------|-------------|-----------------|
| Total Height      | 860mm – 970mm | Colour      | Champagne / Red |
| Safe Working Load | 110kg         | Unit Weight | 5.2kg           |