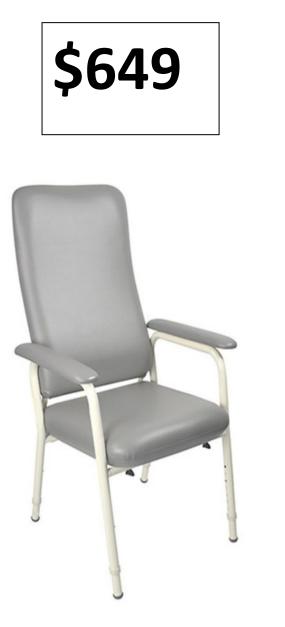

## High Back Day Chair - Wide

SKU : RM533B

## Features Include :

- The orthopaedic High Back Day Chair Wide has all the benefits of the standard High Back Day Chair but with the added benefits of a wider seat and a more generous weight capacity.
- It is suitable for any room in the house, ideal for post surgery recovery where you are required to sit a little higher than a standard chair.
- The seat is designed with comfortable padding covered with easy to clean vinyl and features a curved upright backrest.
- It is height adjustable with a 60cm seat width and has a weight capacity of 250kg.