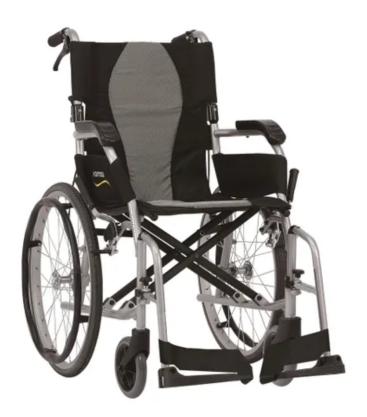

## Karma Ergo Lite Deluxe Self-Propelled Wheelchair – 18"

SKU: KCKM2512F20-18

\$1,179

## Features and Benefits:

- Ultra lightweight, folding, attendant propelled or selfpropelled style wheelchair
- S-Ergo patented seating system for added comfort
- Push and pull brake system for 14" rear wheel
- Detachable swing away footrests
- Optional fixed or quick release 20" self-propel wheel
- Armrests designed to allow closer seating to desks
- Top backrest section and frame folds for ease of transport
- S-Ergo patented seating system
- Adjusts and stabilises seating pose
- Double cross braces provide strength and durability

## **Specifications:**

| Max User Weight | 100kg | Seat Depth           | 420mm  |
|-----------------|-------|----------------------|--------|
| Overall Length  | 930mm | Floor to Seat Height | 480mm  |
| Overall Width   | 645mm | Folded Width         | 295mm  |
| Overall Height  | 900mm | Folded Depth         | 695mm  |
| Seat Width      | 450mm | Armrest Height       | 215mm  |
| Backrest Height | 420mm | Product Weight       | 10.3kg |