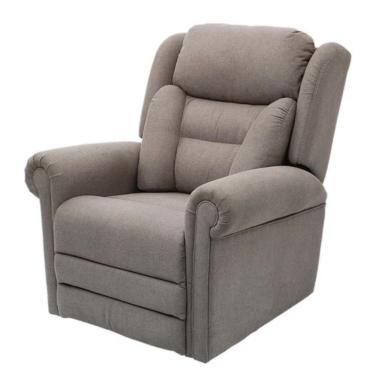

## Alivio Donatello Dual Motor Lift Recliner – Standard

SKU: KA554

\$3,375

## Features and Benefits:

- Available in Merino Steel (3 roll backrest and lateral backrest) and Canyon (lateral backrest only)
- Two stage lift function
- Lay-flat chair.
- Footrest extension
- Easy-to-use hand controller
- Ultra-durable stylish fabric
- Lumbar support to accommodate sitting posture.
- Power headrest to lift or lower head position.

## **Specifications:**

| Overall Depth  | 1016mm | Seat Height     | 508mm                                                                                                                                                 |
|----------------|--------|-----------------|-------------------------------------------------------------------------------------------------------------------------------------------------------|
| Overall Width  | 890mm  | Reclined Length | 1830mm                                                                                                                                                |
| Overall Height | 1092mm | Product Weight  | 74kg                                                                                                                                                  |
| Seat Depth     | 520mm  | Max User Weight | 158kg                                                                                                                                                 |
| Seat Wdith     | 520mm  | Colour          | <ul> <li>Canyon (Lateral         <ul> <li>Backrest only)</li> <li>Merino Steel</li> <li>(Standard 3 roll and lateral backrest)</li> </ul> </li> </ul> |