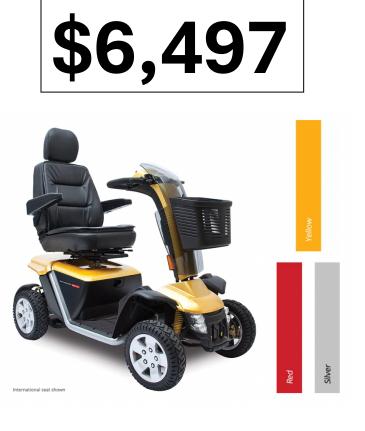

# Pathrider 140XL

SKU: PR140XL-4Y (Yellow) SKU: PR140XL-4S (Silver) SKU: PR140XL-4R (Red)

## Specifications:

| Weight Capacity                     | 181 kgs (400 lbs.)                                                                                                                                                      |
|-------------------------------------|-------------------------------------------------------------------------------------------------------------------------------------------------------------------------|
| Maximum Speed <sup>1</sup>          | Up to 10 km/h (6.2 mph)                                                                                                                                                 |
| Ground Clearance <sup>2</sup>       | 13.33 cm (5.25")                                                                                                                                                        |
| Turning Radius <sup>2</sup>         | Right: 210.8 cm (83") Left: 208.3 cm (82")                                                                                                                              |
| Overall Length <sup>2</sup>         | 142.8 cm (56.25")                                                                                                                                                       |
| Overall Width <sup>2</sup>          | 69.2 cm (27.25")                                                                                                                                                        |
| Front Tyres                         | 10 x 33 cm (4" x 13") pneumatic                                                                                                                                         |
| Rear Tyres                          | 10 x 33 cm (4" x 13") pneumatic                                                                                                                                         |
| Range Per Charge <sup>2,4</sup>     | Up to 35 km (21.70 miles) (with 75 AH batteries)                                                                                                                        |
| Total Weight<br>Without Batteries   | 117.70 kg (259.5 lbs.)                                                                                                                                                  |
| Heaviest Piece<br>When Disassembled | 93.21 kg (205.5 lbs.) (mid-frame)                                                                                                                                       |
| Standard Seating                    | <b>Type</b> : Pillow-top<br><b>Weight</b> : 21.77 kg (48 lbs.)<br><b>Material</b> : Black vinyl<br><b>Dimensions</b> : Width: 49.5 cm (19.5")<br>Depth: 44.5 cm (17.5") |
| Motor Output                        | 24-volt DC motor, rear-wheel drive, sealed transaxle                                                                                                                    |
| Brakes                              | Regenerative and electromechanical                                                                                                                                      |
| Battery Requirements <sup>3,5</sup> | (2) 12V deep-cycle<br><b>Size</b> : 70 AH (standard)<br><b>Weight</b> : 70 AH: 25 kg (55 lbs.) each                                                                     |
| Battery Charger                     | Off-board, 8 amp                                                                                                                                                        |
| Suspension                          | Front and rear                                                                                                                                                          |
| Seat-To-Floor Height                | 72.39 - 68.58 cm (28.5" - 27")                                                                                                                                          |
| Colour Options                      |                                                                                                                                                                         |
|                                     |                                                                                                                                                                         |