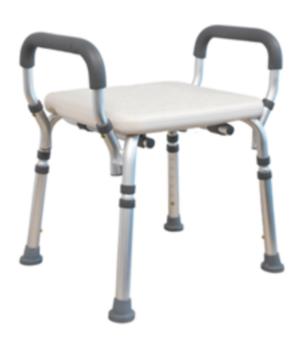

## Aspire Homecare Shower Stool

SKU: BTS119035

\$109

## Features and Benefits:

- Allows for a comfortable bathing experience for users who require that little bit of extra support.
- Durable high grip feet for stability and safety.
- Adjustable legs to suit a wide range of users.
- Raised armrests assist the user in transferring on and off
- Width between the arms: 465 mm.

## **Specifications:**

| Code           | BTS119035                    | Seat Width            | 410mm         |
|----------------|------------------------------|-----------------------|---------------|
| Description    | Aspire Homecare Shower Stool | Seat Depth            | 340mm         |
| Overall Width  | 525mm                        | Seat Height           | 440mm – 570mm |
| Overall Depth  | 340mm                        | Safe Working Load     | 100kg         |
| Overall Height | 590mm – 720mm                | Width Between<br>Arms | 465mm         |