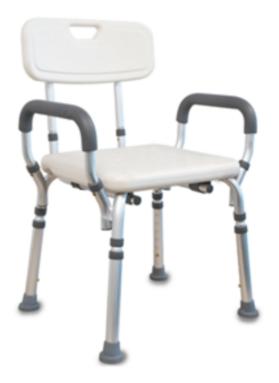

## Aspire Homecare Shower Chair

SKU: BTS118025

## Features and Benefits:

- Provides a complete seating support for users with reduced mobility during showering.
- Durable high grip feet for stability and safety.
- Adjustable legs to suit a wide range of users.
- Raised armrests assist the user in transferring on and off.
- Width between the arms: 465 mm.

## Specifications:

| Code           | BTS118025                    | Seat Width            | 410mm         |
|----------------|------------------------------|-----------------------|---------------|
| Description    | Aspire Homecare Shower Chair | Seat Depth            | 340mm         |
| Overall Width  | 525mm                        | Seat Height           | 440mm – 570mm |
| Overall Depth  | 340mm                        | Safe Working Load     | 100kg         |
| Overall Height | 750mm – 880mm                | Width Between<br>Arms | 465mm         |