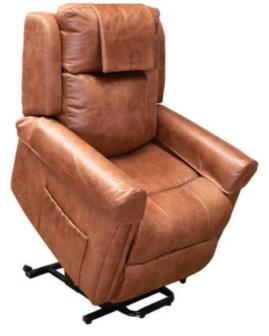

## **Aspire Raphael Quattro Lift Chair Four Action - Medium**

SKU: CHP227300 (Bronze)

SKU: CHP227301 (Marina Grey)

SKU: CHP227302 (Nordic Stone)

\$3,487

Bronze Microsuede

Marina Grey Microsuede

## Features and Benefits:

- Four motor lift recline chair for infinite positioning.
- Microsuede, leather-look upholstery
- Backlit hand control with integrated USB charging point
- Independent adjustable headrest, back, leg & lumbar support functions (4 Motors)
- Integrated lift & recline functions for easy sit-to-stand & maximum comfort.
- Intuitive headrest support, ideal when watching TV when reclined.
- Head & armrest covers for improved longevity.
- Part of the Aspire GOLD range of lift recline chair.
- Available in Bronze (Microsuede Leather-look), or Marina Grey (Microsuede Leather-look)